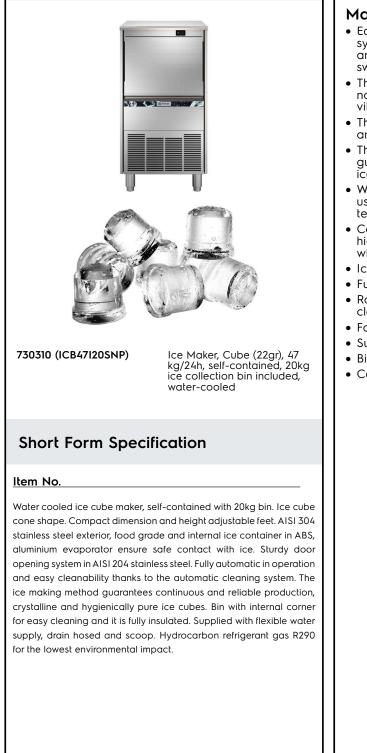

Ice Makers Ice Cuber (22gr), 47kg/24h, 20kg bin, water-cooled

| ITEM #       |  |
|--------------|--|
| MODEL #      |  |
| NAME #       |  |
| <u>SIS #</u> |  |
| AIA #        |  |

#### Main Features

- Easy cleanability guaranteed by an automatic system: the cleaning switch activate the circulation and the rinse of water; at the end of the cycle just swithed again to start producing ice.
- The innovative anti-scale spray system with flexible nozzles avoids limescale deposits through small vibrations.
- The ice making method guarantees a continuous and reliable production.
- The ice-making method (spray layering) guarantees crystalline, compact, hygienically pure ice cubes that are resistant to melting.
- Water consumption and productivity calculated using 15°C water temperature and 21°C ambient temperature.
- Compact dimensions of the ice cubers make them highly suitable for any location, particularly those where space is at a premium.
- Ice cube cone shape.
- Fully automatic in operation.
- Rounded internal corners of the bin assure ease of cleaning.
- Food grade ABS interior.
- Suitable for gravity drain only.
- Bin included.
- Compliant to CE requirements for safety.

#### Construction

- Reliability guaranteed by the quality of the construction materials used (front, top and sides in 304 AISI stainless steel) and the sophisticated product and process technology involved.
- The sprayers are easy to take away, permit a simple flowing and prevent limestone formation.
- AISI 304 stainless steel exterior.
- Aluminium evaporator ensures a safe contact with ice.
- Sturdy door opening system made in AISI 304 stainless steel.
- Internal ice containers in ABS.
- Hygienical plastic spray arms removable without the use of tools.
- Supplied with flexible water supply, drain hoses and scoop.
- Easy access to the main components for maintenance.
- ON-OFF rocker switch.
- Adjustable 105-155mm feet.
- Plug as standard (schuko type).